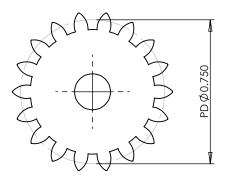

|                                                                                              | <b>PLASTOCK</b> ®<br>Manufactured by Putnam Precision Molding                                                                                                                                                                                                                                                    | Part Number: 24–18                                                      |
|----------------------------------------------------------------------------------------------|------------------------------------------------------------------------------------------------------------------------------------------------------------------------------------------------------------------------------------------------------------------------------------------------------------------|-------------------------------------------------------------------------|
|                                                                                              | www.plastock.biz<br>© 2010 Putnam Precision Molding                                                                                                                                                                                                                                                              | Part Description:<br>Delrin Spur Gears<br>24 Pitch - 20° Pressure Angle |
| Dimensions are in inches<br>Tolerances:<br>Unless Explicitly Stated<br>Assume <u>+</u> 0.015 | PROPRIETARY AND<br>CONFIDENTIAL : THE INFORMATION CONTAINED IN THIS DRAWING IS THE SOLE PROPERTY OF PUTNAM PRECISION MOLDING.<br>ANY REPRODUCTION IN PART OR AS A WHOLE WITHOUT THE WRITTEN PERMISSION OF PUTNAM PRECISION<br>MOLDING IS PROHIBITED. INFORMATION IN THIS DRAWING IS PROVIDED FOR REFERENCE ONLY. |                                                                         |