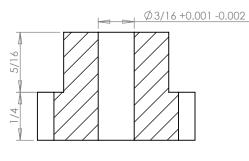

|                                                                                              | <b>PLASTOCK</b> ®<br>Manufactured by Putnam Precision Molding                                                                                                                                                                                                                                                    | Part Number: 24–18                                                      |
|----------------------------------------------------------------------------------------------|------------------------------------------------------------------------------------------------------------------------------------------------------------------------------------------------------------------------------------------------------------------------------------------------------------------|-------------------------------------------------------------------------|
|                                                                                              | www.plastock.biz<br>© 2010 Putnam Precision Molding                                                                                                                                                                                                                                                              | Part Description:<br>Delrin Spur Gears<br>24 Pitch - 20° Pressure Angle |
| Dimensions are in inches<br>Tolerances:<br>Unless Explicitly Stated<br>Assume <u>+</u> 0.015 | PROPRIETARY AND<br>CONFIDENTIAL : THE INFORMATION CONTAINED IN THIS DRAWING IS THE SOLE PROPERTY OF PUTNAM PRECISION MOLDING.<br>ANY REPRODUCTION IN PART OR AS A WHOLE WITHOUT THE WRITTEN PERMISSION OF PUTNAM PRECISION<br>MOLDING IS PROHIBITED. INFORMATION IN THIS DRAWING IS PROVIDED FOR REFERENCE ONLY. |                                                                         |