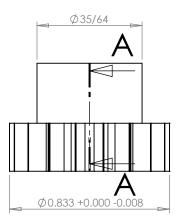

|                                                                                              | <b>PLASTOCK</b> ®<br>Manufactured by Putnam Precision Molding                                                                                                                                                                                                                                                    | Part Number: 24–18                                                      |
|----------------------------------------------------------------------------------------------|------------------------------------------------------------------------------------------------------------------------------------------------------------------------------------------------------------------------------------------------------------------------------------------------------------------|-------------------------------------------------------------------------|
|                                                                                              | www.plastock.biz<br>© 2010 Putnam Precision Molding                                                                                                                                                                                                                                                              | Part Description:<br>Delrin Spur Gears<br>24 Pitch - 20° Pressure Angle |
| Dimensions are in inches<br>Tolerances:<br>Unless Explicitly Stated<br>Assume <u>+</u> 0.015 | PROPRIETARY AND<br>CONFIDENTIAL : THE INFORMATION CONTAINED IN THIS DRAWING IS THE SOLE PROPERTY OF PUTNAM PRECISION MOLDING.<br>ANY REPRODUCTION IN PART OR AS A WHOLE WITHOUT THE WRITTEN PERMISSION OF PUTNAM PRECISION<br>MOLDING IS PROHIBITED. INFORMATION IN THIS DRAWING IS PROVIDED FOR REFERENCE ONLY. |                                                                         |